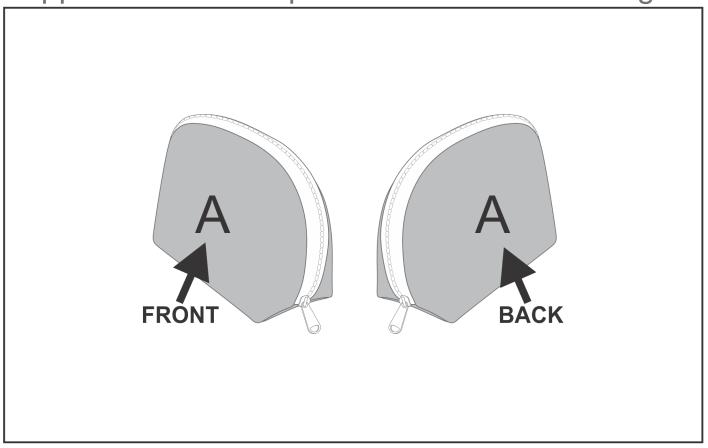

#### **Position A**

Custom Sublimation A (CPSUB-A)
Full Colour

Size: 330mm wide x 525mm high